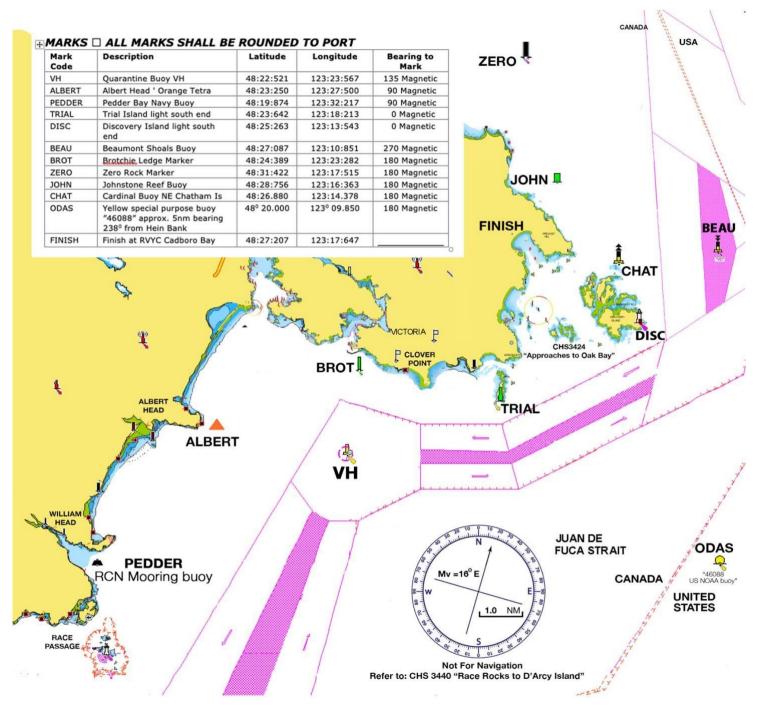

### Marks On Each Course

| No | 1st    | 2nd   | 3rd    | 4th    | 5th    | 6th    | 7th    | NM |
|----|--------|-------|--------|--------|--------|--------|--------|----|
| -  |        |       |        |        |        |        |        |    |
| 1  | VH     | TRIAL | FINISH |        |        |        |        | 10 |
| 2  | VH     | TRIAL | DISC   | CHAT   | FINISH |        |        | 14 |
| 3  | VH     | BROT  | VH     | TRIAL  | FINISH |        |        | 14 |
| 4  | ALBERT | VH    | TRIAL  | FINISH |        |        |        | 15 |
| 5  | VH     | TRIAL | JOHN   | FINISH |        |        |        | 15 |
| 6  | VH     | TRIAL | DISC   | CHAT   | JOHN   | FINISH |        | 17 |
| 7  | VH     | TRIAL | DISC   | BEAU   | CHAT   | FINISH |        | 17 |
| 8  | VH     | BROT  | VH     | TRIAL  | DISC   | CHAT   | FINISH | 18 |
| 9  | ALBERT | VH    | TRIAL  | DISC   | CHAT   | FINISH |        | 19 |
| 10 | ALBERT | VH    | BROT   | VH     | TRIAL  | FINISH |        | 19 |
| 11 | VH     | ODAS  | CHAT   | FINISH |        |        |        | 22 |
| 12 | VH     | TRIAL | DISC   | CHAT   | ZERO   | FINISH |        | 23 |
| 13 | ALBERT | VH    | TRIAL  | DISC   | BEAU   | CHAT   | FINISH | 23 |
| 14 | ALBERT | VH    | TRIAL  | DISC   | CHAT   | JOHN   | FINISH | 23 |
| 15 | PEDDER | VH    | TRIAL  | FINISH |        |        |        | 23 |
| 16 | VH     | ODAS  | BEAU   | CHAT   | FINISH |        |        | 24 |
| 17 | PEDDER | VH    | TRIAL  | DISC   | CHAT   | FINISH |        | 26 |
| 18 | PEDDER | VH    | BROT   | VH     | TRIAL  | FINISH |        | 26 |
| 19 | ALBERT | VH    | TRIAL  | DISC   | BEAU   | JOHN   | FINISH | 27 |
| 20 | ALBERT | VH    | TRIAL  | DISC   | CHAT   | ZERO   | FINISH | 28 |
| 21 | PEDDER | VH    | TRIAL  | DISC   | BEAU   | СНТ    | FINISH | 29 |
| 22 | VH     | TRIAL | DISC   | BEAU   | JOHN   | FINISH |        | 20 |
| 23 | VH     | TRIAL | DISC   | BEAU   | ZERO   | FINISH |        | 25 |