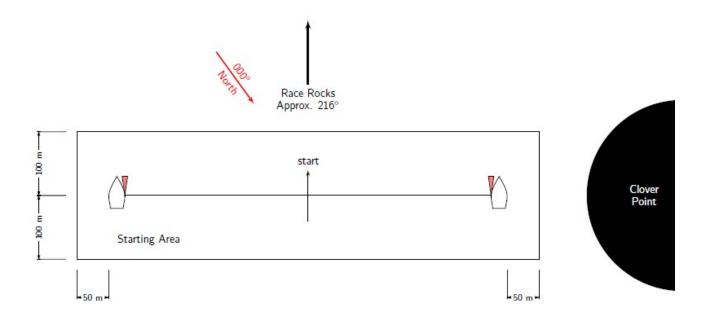

## **START AREA and START SIGNALS**

## **Races and Signals**

Note: The Race Committee may vary the times of the Warning signal at its sole discretion and, if this occurs, the timing of the race sequence will comply with the Sailing Instructions.