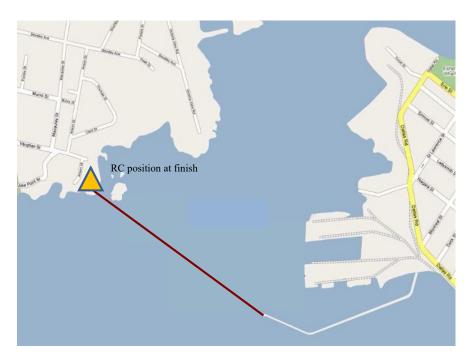

|
| 1031 | Warning  | Numeral 5 Raised  | Horn |                                    |
| 1035 | Prep     | "P" flag Raised   | Horn | Inshore: Racing Division           |
| 1039 | 1-minute | "P" flag Lowered  | Horn |                                    |
| 1040 | Start    | Numeral 5 Lowered | Gun  |                                    |
| 1041 | Warning  | Numeral 6 Raised  | Horn |                                    |
| 1045 | Prep     | "P" flag Raised   | Horn | Inshore: Cruising Division         |
| 1049 | 1-minute | "P" flag Lowered  | Horn |                                    |
| 1050 | Start    | Numeral 6 Lowered | Gun  |                                    |

Swiftsure Three Long Courses



## **Swiftsure International Yacht Race – Finishing Line**