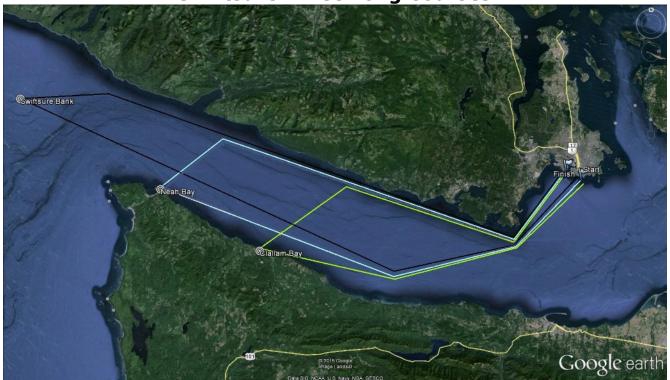

|
| 1030 | Start    | Numeral 4 Lowered | Gun  |                                    |
| 1031 | Warning  | Numeral 5 Raised  | Horn |                                    |
| 1035 | Prep     | "P" flag Raised   | Horn | Inshore: Racing Division           |
| 1039 | 1-minute | "P" flag Lowered  | Horn |                                    |
| 1040 | Start    | Numeral 5 Lowered | Gun  |                                    |
| 1041 | Warning  | Numeral 6 Raised  | Horn |                                    |
| 1045 | Prep     | "P" flag Raised   | Horn | Inshore: Cruising Division         |
| 1049 | 1-minute | "P" flag Lowered  | Horn |                                    |
| 1050 | Start    | Numeral 6 Lowered | Gun  |                                    |

Swiftsure Three Long Courses



## **Swiftsure International Yacht Race – Finishing Line**