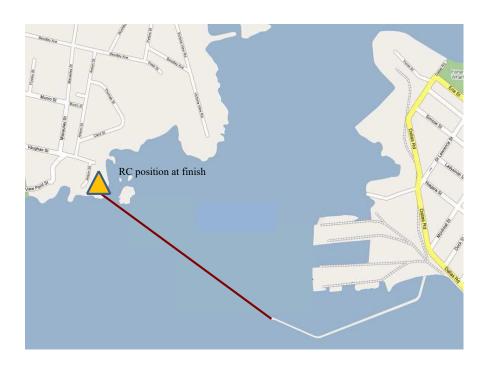

|
| 0931 | Warning  | Numeral 5 Raised  | Horn |                                       |
| 0936 | Prep     | "P" flag Raised   | Horn | Inshore Classic: Racing Division      |
| 0939 | 1-minute | "P" flag Lowered  | Horn |                                       |
| 0940 | Start    | Numeral 5 Lowered | Gun  |                                       |
| 0941 | Warning  | Numeral 6 Raised  | Horn | Inshore Classic: Cruising<br>Division |
| 0946 | Prep     | "P" flag Raised   | Horn |                                       |
| 0949 | 1-minute | "P" flag Lowered  | Horn |                                       |
| 0950 | Start    | Numeral 6 Lowered | Gun  |                                       |

Swiftsure Four Long Courses



## **Swiftsure International Yacht Race – Finishing Line**