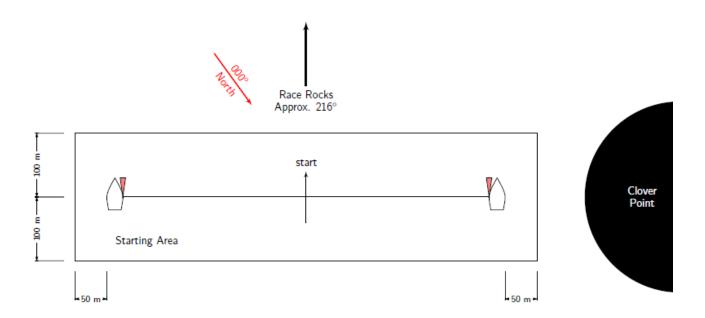

## **START AREA and START SIGNALS**

## **Races and Signals**

Note: The Race Committee may vary the times of the Warning signal at its sole discretion and, if this occurs, the timing of the race sequence will comply with SI 9.1.

| Time | Signal   | Flag              | Sound | Race Starting                            |
|------|----------|-------------------|-------|------------------------------------------|
| 0851 | Warning  | Numeral 1 Raised  | Horn  |                                          |
| 0856 | Prep     | "P" flag Raised   | Horn  | Swiftsure Lightship Classic for          |
| 0859 | 1-minute | "P" flag Lowered  | Horn  | Monohulls & Hein Bank Race for Monohulls |
| 0900 | Start    | Numeral 1 Lowered | Gun   |                                          |
| 0901 | Warning  | Numeral 2 Raised  | Horn  |                                          |
| 0906 | Prep     | "P" flag Raised   | Horn  | Tunn de Fuer Dage for Multihulle         |
| 0909 | 1-minute | "P" flag Lowered  | Horn  | Juan de Fuca Race for Multihulls         |
| 0910 | Start    | Numeral 2 Lowered | Gun   |                                          |
| 0911 | Warning  | Numeral 3 Raised  | Horn  |                                          |
| 0916 | Prep     | "P" flag Raised   | Horn  | Cape Flattery Race for                   |
| 0919 | 1-minute | "P" flag Lowered  | Horn  | Monohulls                                |
| 0920 | Start    | Numeral 3 Lowered | Gun   |                                          |