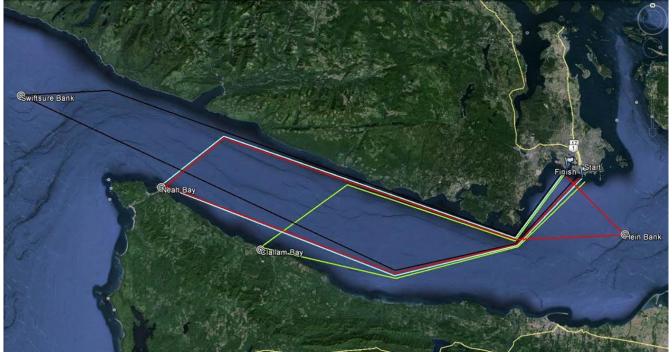

t    | Numeral 4 Lowered | Gun  |                                       |
| 0931 | Warning  | Numeral 5 Raised  | Horn |                                       |
| 0936 | Prep     | "P" flag Raised   | Horn | Inshore Classic: Racing Division      |
| 0939 | 1-minute | "P" flag Lowered  | Horn |                                       |
| 0940 | Start    | Numeral 5 Lowered | Gun  |                                       |
| 0941 | Warning  | Numeral 6 Raised  | Horn | Inshore Classic: Cruising<br>Division |
| 0946 | Prep     | "P" flag Raised   | Horn |                                       |
| 0949 | 1-minute | "P" flag Lowered  | Horn |                                       |
| 0950 | Start    | Numeral 6 Lowered | Gun  |                                       |

Swiftsure Four Long Courses



## **Swiftsure International Yacht Race – Finishing Line**