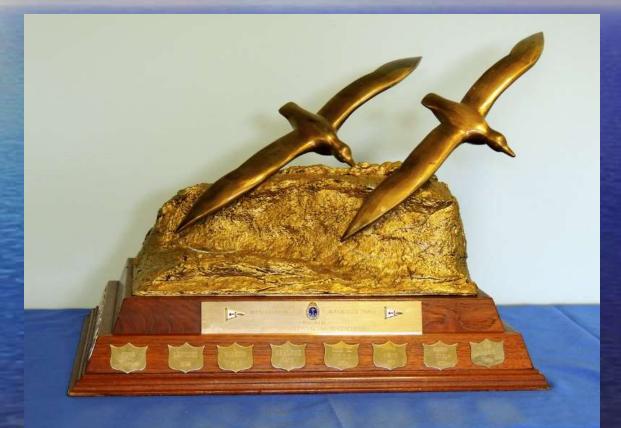

# Swiftsure Lightship Classic Race Royal Canadian Navy Swiftsure Trophy

First To Round Corrected & Elapsed