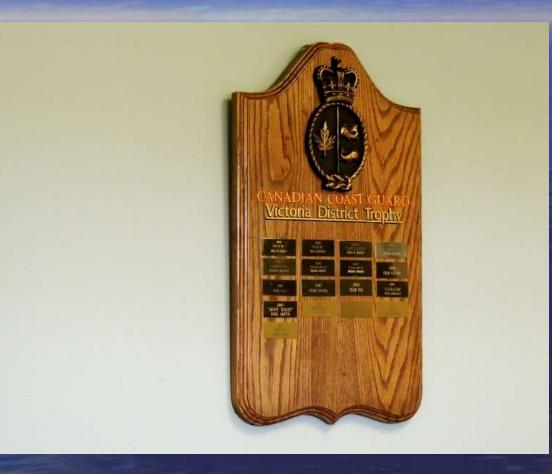

and Elapsed

# Cape Flattery Race Vancouver Rowing Club Trophy



First in Division 2, Light Class

# Cape Flattery Race Pacific Rim Trophy



### First in Division 3, Light Class

# Cape Flattery Race Jack Gann International PHRF Trophy



#### Line Honours, Heavy Class

# Cape Flattery Race Humphrey Golby Trophy



First in Division 1, Heavy Class

# Cape Flattery Race Juan de Fuca Perpetual Challenge Trophy



First in Division 2, Heavy Class

# Cape Flattery Race Neah Bay Trophy



First in Division 3, Heavy Class

## Juan de Fuca Race Corinthian Yacht Club Trophy



Line Honours, Light Class

## Juan de Fuca Race Clallam Bay Trophy



First Overall

# Juan de Fuca Race Harry Herlihy Memorial Shield



First in Division 1, Heavy Class

## Juan de Fuca Race Canadian Coast Guard Trophy



#### First in Division 2, Light Class

## Juan de Fuca Race Captain W. B. Holms Trophy



First To Round, Corrected and Elapsed

## Juan de Fuca Race Anacortes Yacht Club Trophy



First in Division 1, Light Class

## Juan de Fuca Race Endeavour Trophy



Line Honours, Heavy Class

## Juan de Fuca Race Lewmar Trophy



First in Division 2, Heavy Class

# Swiftsure Inshore Classic Race Kevin Clarke Trophy



First Overall, Flying Sails

## Swiftsure Inshore Classic Race Port Angeles Yacht Club Trophy



First in Division 1, Flying Sails

## Swiftsure Inshore Classic Race Peter Thomson Memorial Cup



First in Division 2, Flying Sails

# Swiftsure Inshore Classic Race Jespersen Boat Builders Trophy



First in Division 3, Flying Sails

## Swiftsure Inshore Classic Race 30 Foot Express Trop