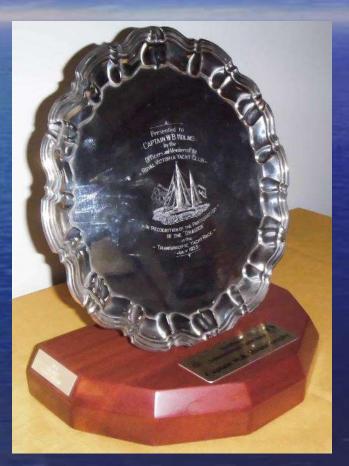

## Juan de Fuca Race Captain W. B. Holms Trophy

First To Round, Corrected and Elapsed