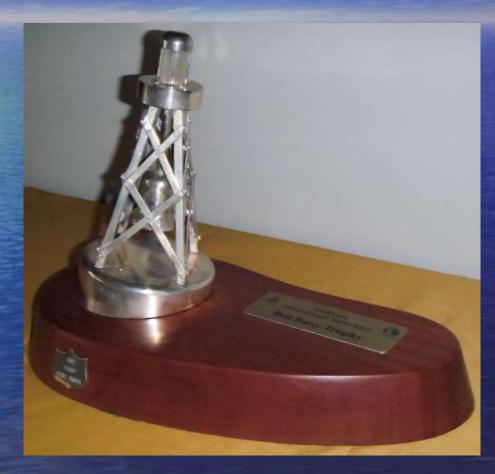

Swiftsure 2016 Trophies for Four Distance Courses and Inshore Classic Races



## Swiftsure Lightship Classic Race City of Victoria Perpetual Trophy



Line Honours

# Swiftsure Lightship Classic Race Captain H. Pendray Trophy



First Overall in ORC

### Swiftsure Lightship Classic Race Swiftsure Trophy



First Overall in PHRF

## Swiftsure Lightship Classic Race Royal Vancouver Yacht Club Trophy



First in Division 1 PHRF

# Swiftsure Lightship Classic Race Royal Canadian Navy Swiftsure Trophy



First To Round Corrected & Elapsed

# Swiftsure Lightship Classic Race T. Eaton Trophy



First in Division 2 PHRF

# Hein Bank Race Waddah Island Trophy



Line Honours

# Hein Bank Race Victoria Carnival Regatta 1913 Trophy



First Overall, ORC

# Hein Bank Race Bell Buoy Trophy



First in Division 2 ORC

# Hein Bank Race Cape Flattery Trophy



First in Division 1, ORC

### Hein Bank Race Royal Victoria Yacht Club Past Commodores' Trophy



First to Round, Corrected and Elapsed, ORC

## Cape Flattery – Multihulls Race Ocean Cement Trophy



Line Honours

# Cape Flattery – Multihulls Race Carmanah Point Trophy



First Overall

# Cape Flattery Multihulls Race Sidney North Saanich Yacht Club Trophy



First to Round, Corrected & Elapsed

# Cape Flattery Race Jack Gann International IOR Trophy



Line Honours, Light Class

## Cape Flattery Race Royal Canadian Navy Juan de Fuca Trophy



First Overall

## Cape Flattery Race Corinthian Yacht Club Stormy Weather Trophy



#### First in Division 1, Light Class

# Cape Flattery Race City of Seattle (SYC) Trophy



First