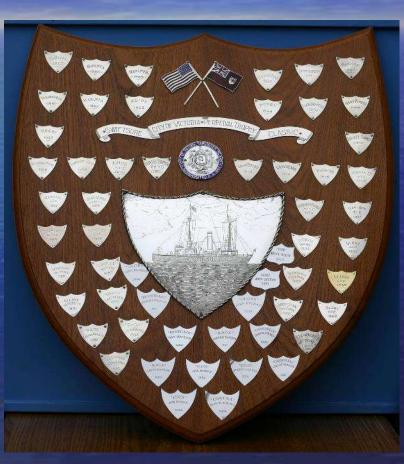

## Swiftsure Lightship Classic Race City of Victoria Perpetual Trophy

Line Honours