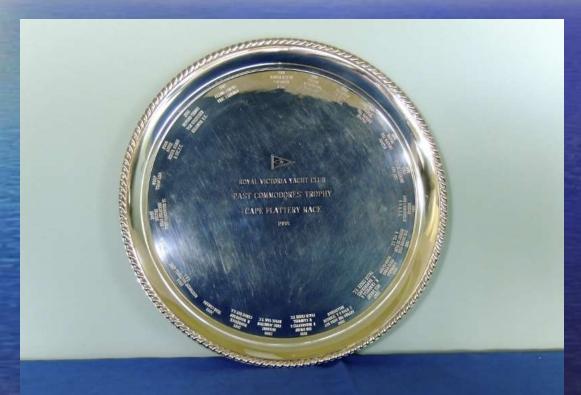

### Hein Bank Race Royal Victoria Yacht Club Past Commodores' Trophy

First to Round, Corrected and Elapsed, ORC