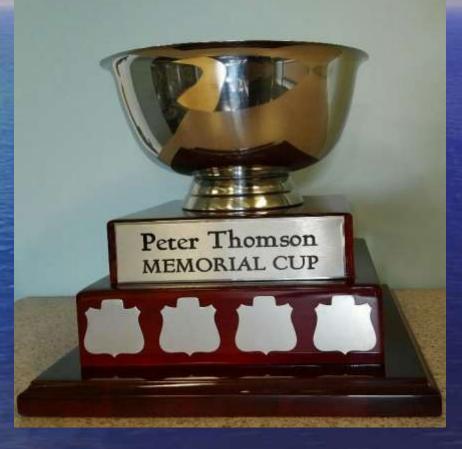

## Swiftsure Inshore Classic Race Peter Thomson Memorial Cup

First in Division 2, Flying Sails