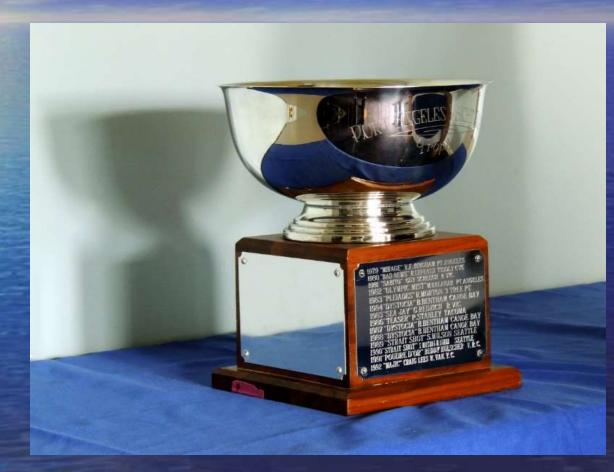

## Swiftsure Inshore Classic Race Port Angeles Yacht Club Trophy

First in Division 1, Flying Sails