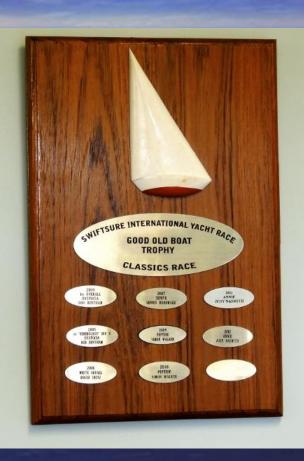

### Swiftsure Inshore Classic Race Good Old Boat Trophy

No Flying Sails, First Overall