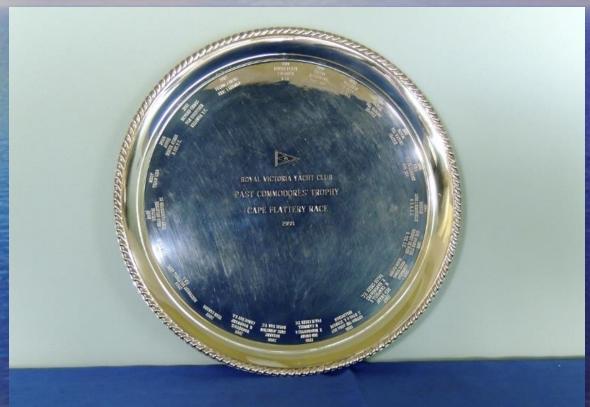

#### Juan de Fuca Race Royal Victoria Yacht Club Past Commodores' Trophy

First in Division 2, Heavy Class