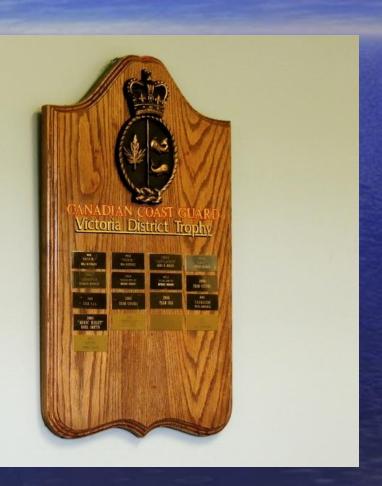

#### Juan de Fuca Race Canadian Coast Guard Trophy

First in Division 2, Light Class