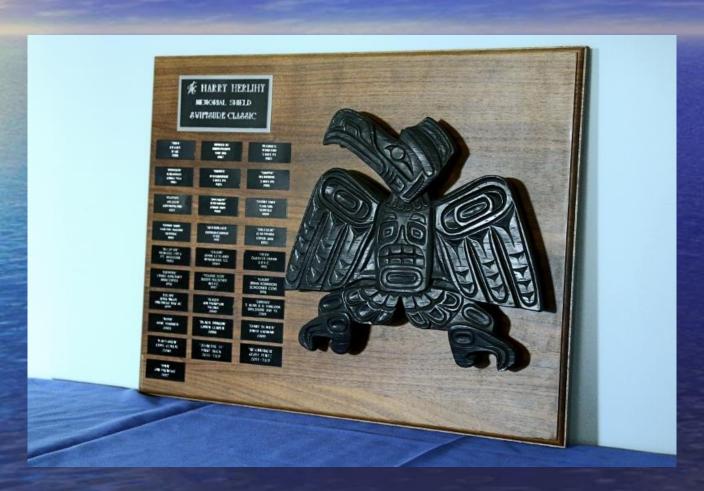

#### Juan de Fuca Race Harry Herlihy Memorial Shield

First in Division 1, Heavy Class