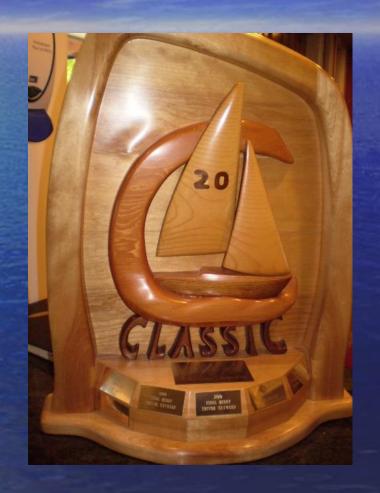

# Swiftsure Inshore Classic Race 30 Foot Express Trophy

Flying Sails, First Overall