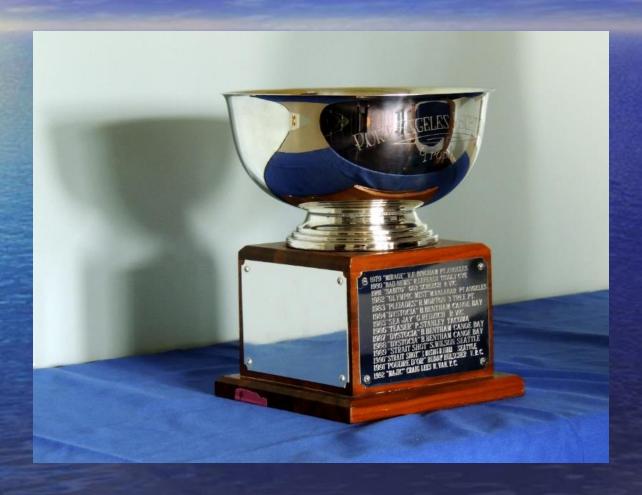

### Swiftsure Inshore Classic Race Port Angeles Yacht Club Trophy

Flying Sails, First in Division 1