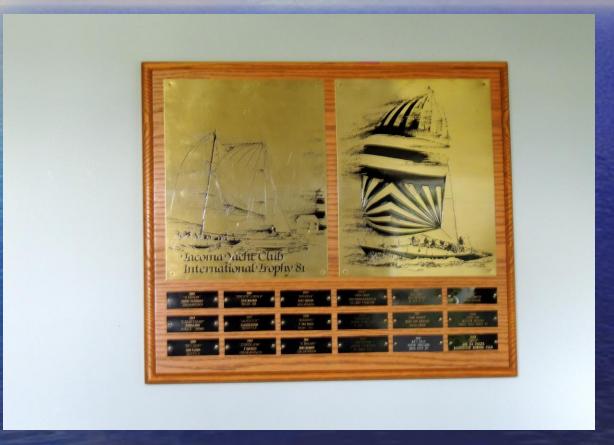

# Swiftsure Lightship Classic Tacoma Yacht Club International Trophy

First in Division 3