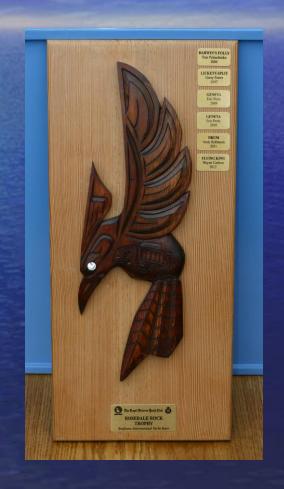

### Swiftsure Inshore Classic Race Rosedale Rock Trophy

Multihulls, First Overall