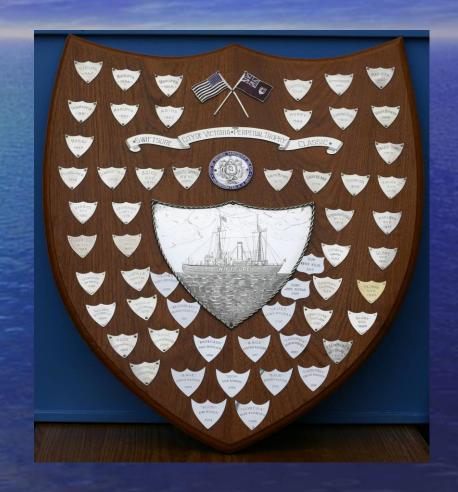

MAY 25-27, 2013 • HOSTED BY THE ROYAL VICTORIA YACHT CLUB

# Swiftsure Trophies for Three Distance Courses and Swiftsure Inshore Classic



# Swiftsure Lightship Classic Swiftsure Trophy



First Overall

### Swiftsure Lightship Classic Royal Vancouver Yacht Club Trophy



First in Division 1

### Swiftsure Lightship Classic City of Victoria Perpetual Trophy



Swiftsure Lightship Classic Line Honours

# Swiftsure Lightship Classic Royal Canadian Navy Swiftsure Trophy



Swiftsure Lightship Classic First To Round the Mark (Corrected):

# Swiftsure Lightship Classic T. Eaton Trophy



First in Division 2

# Swiftsure Lightship Classic Tacoma Yacht Club International Trophy



First in Division 3

## Cape Flattery — Multihulls Ocean Cement Trophy



First to Finish

# Cape Flattery — Multihulls Carmanah Point Trophy



First Place

# Cape Flattery Unlimited Race Waddah Island Trophy



Line Honours

### Cape Flattery Unlimited Race Cape Flattery Trophy



First Overall

# Cape Flattery Race Royal Canadian Navy Juan de Fuca Trophy



First Overall

# Cape Flattery Race City of Seattle (SYC) Trophy



First to Round Clallam Bay Mark

### Cape Flatt